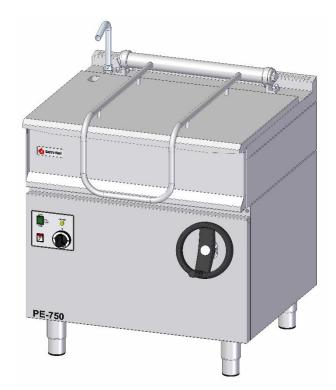

Product: Tilting bratt pan - electric Type: PE-750

Producer: **Gastro-Haal, s.r.o.** Country of origin: **SK** 

#### **Purpose**

Electric tilting bratt pan is used for heat treatment of food by frying in oil or stewing in water (in juice). It is intended for large-scale kitchens as a school canteen, restaurants, hospitals, all types of canteens, including of military, etc. The most frequently prepared dishes in frying pan are rice, pancakes, ragout, sauté, schnitzels, etc.

Stainless steel bottom of cooking tank is more suitable for dishes with a juicier base. The dishes are heated by burners located under the tank. They can be simply covered with lid and tipped out using a rotating wheel.

- stainless steel tank
- rotating wheel for tilting
- square tank
- volume 50 litres
- button for filling of water, tap for cold water
- control panel, thermostat range 50°C 250°C
- power supply: electricity
- fast heating of cooking tank
- 6 tubes chrome-plated burner for even heat distribution and energy saving
- quiet, safe, and noiseless operation
- low operating costs
- self-supporting massive and solid construction
- tank placed in the shaped top plate "U"gutter for waste collection
- rounded edges without danger corners and protrusions
- gradient chimney on back side of top plate
- double insulation on cables and wires (silicone protection)
- manual opening lid
- adjustable feet
- simple operation