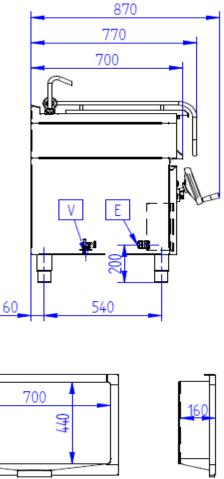

# **Technical dimensions**

# **Technical descriptions**

| Line                                                         | 700                        |
|--------------------------------------------------------------|----------------------------|
| Туре                                                         | PE-750                     |
| Description                                                  | electric tilting bratt pan |
| Front panel                                                  | classic analogy            |
| Bottom of cooking tank                                       | stainless steel            |
| External dimensions (mm)                                     | 800x700x900                |
| Dimensions of cooking tank (mm)                              | 700x435x160                |
| Total volume of cooking tank (I)                             | 50,11                      |
| Usable volume up to the height drain of the cooking tank (I) | 42,61                      |
| Usable volume of the cooking tank (max. line) (I)            | 37,41                      |
| Heating                                                      |                            |
| Heating elements (pc)                                        | 6 pc                       |
| Nominal el. input (kW)                                       | 6,9 kW                     |
| Nominal voltage                                              | 3 N - 50 Hz / 400V         |
| Nominal current                                              | 13,5 A                     |
| Thermostat range (°C)                                        | 50-250°C                   |
| Possible cooking temperature (°C)                            | 50-250°C                   |
| Water, valve, protection                                     |                            |
| Cold water connection (")                                    | 3/4                        |
| Index of protection                                          | IP 41                      |
| Filling the tap water with the button                        | yes                        |
| Construction, savings, safety                                |                            |
| Tap for cold water                                           | yes                        |
| Double insulation on cables and wires (silicone protection)  | yes                        |
| Rounded edges without danger corners and protrusions         | yes                        |
| Adjustable feet                                              | yes                        |
| Weight (kg)                                                  | 125 kg                     |
| Options for extra fees according of valid Price list         |                            |
| Square steamer                                               | yes (extra fee)            |