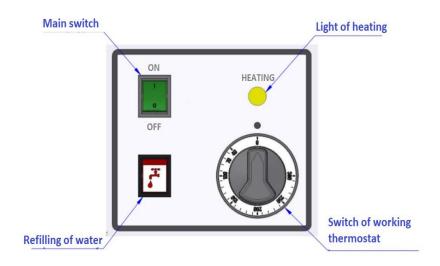

panel, thermostat range 50°C 250°C
- power supply: electricity
- fast heating of cooking tank
- 6 tubes chrome-plated burner for even heat distribution and energy saving
- quiet, safe, and noiseless operation
- low operating costs
- self-supporting massive and solid construction
- tank placed in the shaped top plate "U"gutter for waste collection
- rounded edges without danger corners and protrusions
- gradient chimney on back side of top plate
- double insulation on cables and wires (silicone protection)
- manual opening lid
- adjustable feet
- simple operation





# **Standard accessories** included in the price.

- hatch
- cold water battery for steaming
- turning wheel
- adjustable feet

### **Available accessories** for sales price:

- square steamer for dumplings



## Front panel



#### Stainless steel tank





# **Technical descriptions**

| Line                                                         | 700                        |
|--------------------------------------------------------------|----------------------------|
| Туре                                                         | PE-750                     |
| Description                                                  | electric tilting bratt pan |
| Front panel                                                  | classic analogy            |
| Bottom of cooking tank                                       | stainless steel            |
| External dimensions (mm)                                     | 800x700x900                |
| Dimensions of cooking tank (mm)                              | 700x435x160