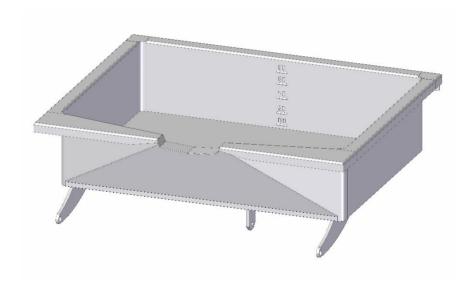

250°C
- power supply: electricity
- fast heating of cooking tank
- 6 tubes chrome-plated burner for even heat distribution and energy saving
- quiet, safe, and noiseless operation
- low operating costs
- self-supporting massive and solid construction
- tank placed in the shaped top plate "U"gutter for waste collection
- rounded edges without danger corners and protrusions
- gradient chimney on back side of top plate
- double insulation on cables and wires (silicone protection)
- manual opening lid
- adjustable feet
- simple operation





# **Standard accessories** included in the price.

- hatch
- cold water battery for steaming
- turning wheel
- adjustable feet

### **Available accessories** for sales price:

- square steamer for dumplings



## Front panel



#### Stainless steel tank





# **Technical descriptions**

| Line                                                         | 700                        |
|--------------------------------------------------------------|----------------------------|
| Туре                                                         | PE-750                     |
| Description                                                  | electric tilting bratt pan |
| Front panel                                                  | classic analogy            |
| Bottom of cooking tank                                       | stainless steel            |
| External dimensions (mm)                                     | 800x700x900                |
| Dimensions of cooking tank (mm)                              | 700x435x160                |
| Total volume