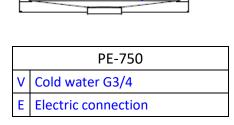

# **Technical dimensions**

# **Technical descriptions**

| Line                                                         | 700                        |
|--------------------------------------------------------------|----------------------------|
| Туре                                                         | PE-750                     |
| Description                                                  | electric tilting bratt pan |
| Front panel                                                  | classic analogy            |
| Bottom of cooking tank                                       | stainless steel            |
| External dimensions (mm)                                     | 800x700x900                |
| Dimensions of cooking tank (mm)                              | 700x435x160                |
| Total volume of cooking tank (I)                             | 50,11                      |
| Usable volume up to the height drain of the cooking tank (I) | 42,61                      |
| Usable volume of the cooking tank (max. line) (I)            | 37,41                      |
| Heating                                                      |                            |
| Heating elements (pc)                                        | 6 pc                       |
| Nominal el. input (kW)                                       | 6,9 kW                     |
| Nominal voltage                                              | 3 N - 50 Hz / 400V         |
| Nominal current                                              | 13,5 A                     |
| Thermostat range (°C)                                        | 50-250°C                   |
| Possible cooking temperature (°C)                            | 50-250°C                   |
| Water, valve, protection                                     |                            |
| Cold water connection (")                                    | 3/4                        |
| Index of protection                                          | IP 41                      |
| Filling the tap water with the button                        | yes                        |
| Construction, savings, safety                                |                            |
| Tap for cold water                                           | yes                        |
| Double insulation on cables and wires (silicone protection)  | yes                        |
| Rounded edges without danger corners and protrusions         | yes                        |
| Adjustable feet                                              | yes                        |
| Weight (kg)                                                  | 125 kg                     |
| Options for extra fees according of valid Price list         |                            |
| Square steamer                                               | yes (extra fee)            |