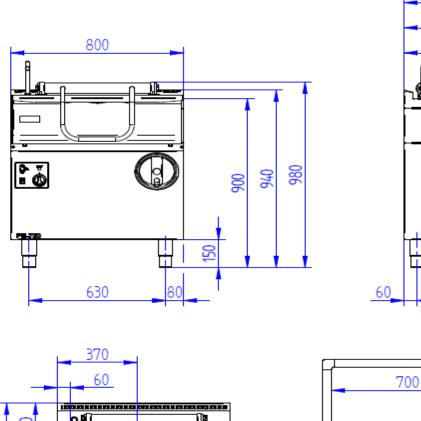

# **Technical dimensions**

# **Technical descriptions**

| Line                                                         | 700                        |
|--------------------------------------------------------------|----------------------------|
| Туре                                                         | PE-750                     |
| Description                                                  | electric tilting bratt pan |
| Front panel                                                  | classic analogy            |
| Bottom of cooking tank                                       | stainless steel            |
| External dimensions (mm)                                     | 800x700x900                |
| Dimensions of cooking tank (mm)                              | 700x435x160                |
| Total volume of cooking tank (I)                             | 50,11                      |
| Usable volume up to the height drain of the cooking tank (I) | 42,61                      |
| Usable volume of the cooking tank (max. line) (I)            | 37,41                      |
| Heating                                                      |                            |
| Heating elements (pc)                                        | 6 pc                       |
| Nominal el. input (kW)                                       | 6,9 kW                     |
| Nominal voltage                                              | 3 N - 50 Hz / 400V         |
| Nominal current                                              | 13,5 A                     |
| Thermostat range (°C)                                        | 50-250°C                   |
| Possible cooking temperature (°C)                            | 50-250°C                   |
| Water, valve, protection                                     |                            |
| Cold water connection (")                                    | 3/4                        |
| Index of protection                                          | IP 41                      |
| Filling the tap water with the button                        | yes                        |
| Construction, savings, safety                                |                            |
| Tap for cold water                                           | yes                        |
| Double insulation on cables and wires (silicone protection)  | yes                        |
| Rounded edges without danger corners and protrusions         | yes                        |
| Adjustable feet                                              | yes                        |
| Weight (kg)                                                  | 125 kg                     |
| Options for extra fees according of valid Price list         |                            |
| Square steamer                                               | yes (extra fee)            |